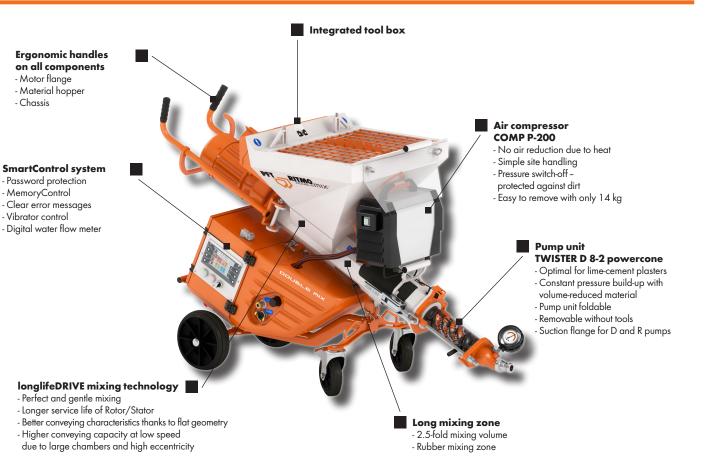

# PFT RITMO FC-400V double mix

## The compact mixing pump with SmartControl system

Handy and compact mixing pump with ergonomic handles on all individual parts. For the first time with SmartControl - clear, intuitive operation and understandable error messages in many languages.







# **ADVANTAGES AT A GLANCE**



#### **FIELDS OF APPLICATION**

- Lime gypsum plaster
- Cement plaster
- Gypsum plaster
- Masonry mortar
- Adhesive and reinforcing mortar
- Insulation plaster
- Floor screed

| ACCESSORIES                                               | PART NO.    |
|-----------------------------------------------------------|-------------|
| Extension cable 5 x 4 mm <sup>2</sup> , RED 5-32 A - 50 m | 20 42 39 00 |
| Extension hopper 140 litres                               | 00 20 18 70 |
| ZARGOMAT pro DN25-360°                                    | 00 42 00 58 |
| ■ JETSET pro DN25 Ewo                                     | 00 41 89 75 |
| Spraying set for finishing coats                          | 00 23 21 06 |
| ■ DUSTCATCHER RITMO double mix cpl.                       | 00 66 07 18 |
| Injection ho